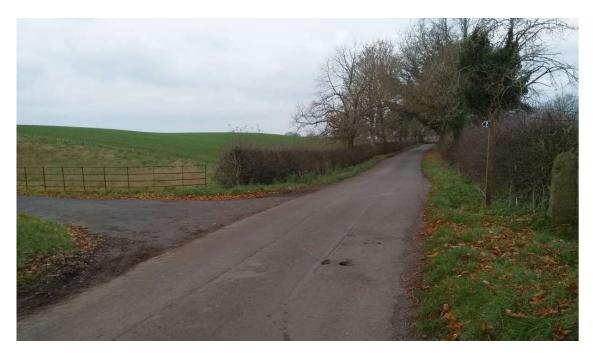

Heading west along School Lane – entrance to Sandbach Farm to left. Finger post is on the right.

Down the Sandbach Farm track (around 300m), and just before the gateway, to the right here is the path to Fanshawe Lane