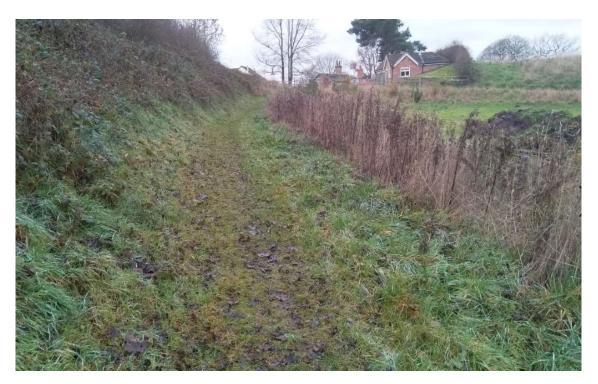

Looking back up hill from Henbury Moss side of gate. Path is to the right of the hedge here.

Path from the gateway towards Henbury Moss. It is in good condition. This is what we inspected a couple of years ago.