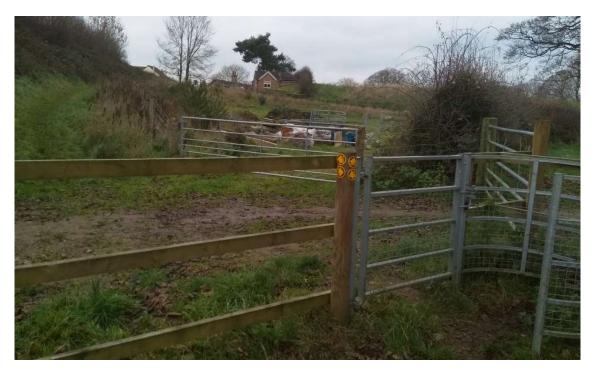

At Sandbach Farm gateway – finger post to left directing up the path along Cheshire railings

At top of that path along the railings. Path turns right through the gate and down the hill.

At bottom of hill and at junction of paths. Straight on here towards Henbury Moss, or left before gate and across field towards Bearhurst Lane.