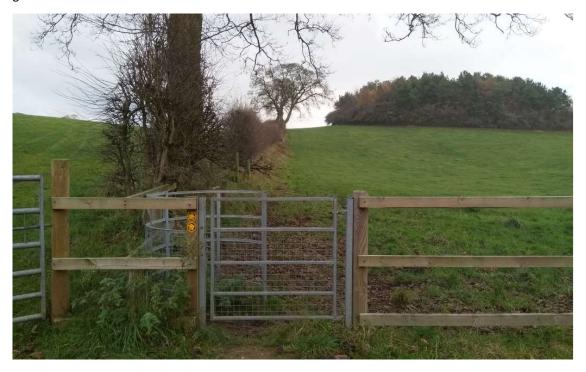

At Sandbach Farm gateway – finger post to left directing up the path along Cheshire railings

At top of that path along the railings. Path turns right through the gate and down the hill.

At bottom of hill and at junction of paths. Straight on here towards Henbury Moss, or left before gate and across field towards Bearhurst Lane.