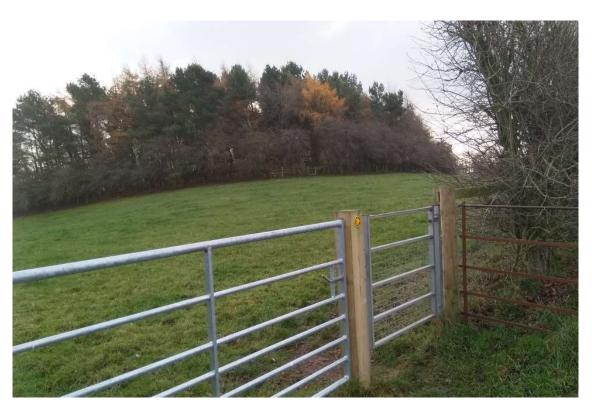

At Sandbach Farm gateway – finger post to left directing up the path along Cheshire railings

At top of that path along the railings. Path turns right through the gate and down the hill.

At bottom of hill and at junction of paths. Straight on here towards Henbury Moss, or left before gate and across field towards Bearhurst Lane.