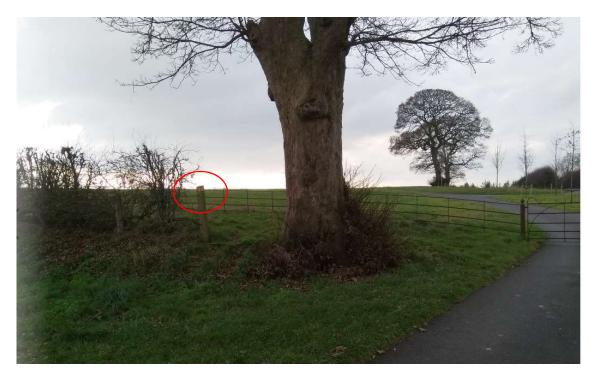

At Sandbach Farm gateway – finger post to left directing up the path along Cheshire railings

At top of that path along the railings. Path turns right through the gate and down the hill.

At bottom of hill and at junction of paths. Straight on here towards Henbury Moss, or left before gate and across field towards Bearhurst Lane.