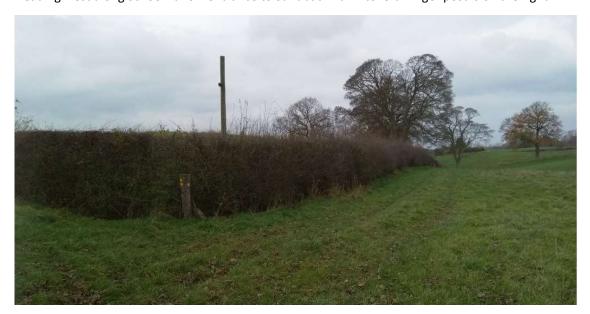

Looking back up hill from Henbury Moss side of gate. Path is to the right of the hedge here.

Path from the gateway towards Henbury Moss. It is in good condition. This is what we inspected a couple of years ago.