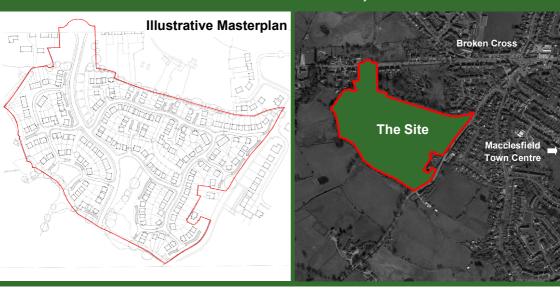

## **RESIDENTIAL DEVELOPMENT** LAND SOUTH OF CHELFORD ROAD, MACCLESFIELD

#### **Redrow Homes**

Are informing you of a proposed residential development at land to the South of Chelford Road, Macclesfield.

The plans will be available online on HOW Planning's website (www.howplanning.com/consultations) from 25th July 2017.